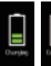

#### 11. Charging

Connect the device to a power source through a TYPE-C charging cable. The screen will show a dynamic charging icon and "Charging". When the charging is done, the screen will show a full battery icon and "Complete".

#### 11. Carga

Conecte el dispositivo a una fuente de alimentación utilizando un cable de carga Tipo-C. La pantalla mostrará un icono de carga dinámica y "Charging (Cargando)". Cuando la carga esté completa, la pantalla mostrará un icono de

batería llena y " Complete (Completo)".