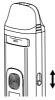

b. Fjern dryppespidsen, som vist nedenfor.
- c. Fyld podpatronen gennem den røde påfyldningsport, sæt dryppespidsen tilbage. En kliklyd anviger, at installationen er korrekt.
- d. For at udskifte podpatronen, fjern den brugte podpatron og indsæt en ny.



## Opmærksomhed

- a. Fyld e-væsken gennem den røde påfyldningsport i stedet for luftvejen i midten.
- b. Sæt dryppespidsen tilbage, så snart påfyldningen er fuldført, og sørg for, at den er korrekt forseglet for at undgå lækage af e-væske.
  Vott vælket i 10 minuter, flor den fræte påfyldning
- vent venligst i 10 minutter efter den første påfyldning for at undgå spoleforbrænding.
- d. Genopfyld e-væsken rettidigt, hvis e-væsken er under MIN-niveauet.

#### 2. Justering af luftstrøm

Skub ventilen op og ned for at justere luftstrømmen.



## 3. Udskiftning af spole

- a. Fjern dryppespidsen, som vist nedenfor.
- Brug en ny spole for at skubbe den brugte spole ud fra toppen af podpatronen.
- Juster den nye spole, sørg for, at den nye spole er indsat korrekt.
- d. Vent venligst i 10 minutter efter den første påfyldning, for at undgå spoleforbrænding.



#### 4. Tænd/Sluk

Tryk på knappen 5 gange inden for 2 sekunder, for at tænde/slukke for enheden. Displayet viser "Hello UWELL" / "Goodbye (Farvel)" i 3 sekunder.





### 5. Tænd/sluk for displayet (Standby)

- a. Tænding: Displayet lyser, når du tænder for enheden.
   Du kan oplade enheden eller trykke på knappen.
- b. Slukning: Displayet slukkes efter 20 sekunder uden nogen betjening.

### 6. Vaping

Start vaping, eller tryk på knappen for vaping, når enheden er tændt.

#