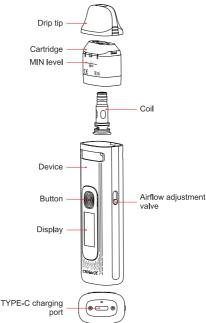

### Illustration

#### **Quick Guide**

- Take the cartridge off the device, then remove the insulating film from the bottom.
- Take the drip tip off, fill the e-liquid from the filling port then insert the cartridge back into the device. Wait for 10 minutes after its first filling.
- 3. Press the button 5 times in 2 seconds to turn on the pod system, then draw to vape.

### **Specifications**

· Materials: PCTG, Aluminium Alloy

• Dimensions: 113 mm × 30.8 mm × 21 mm

• Net Weight: Approx. 87.5 g

E-liquid Capacity: 2 ml
Output power: 60 W

Coil Specifications:

FeCrAl Meshed 0.3 Ω UWELL CROWN X Coil FeCrAl Meshed 0.6 Ω UWELL CROWN X Coil

#### 1. Cartridge Filling and Replacement

- a. Take the cartridge off the new device for the first filling and remove the insulating film on the bottom of the cartridge before use.
- b. Take off the drip tip as the picture shown below.
- Fill the cartridge through the red filling port, put the drip tip back and the clicking sound will hint at proper installation.
- d. For the cartridge replacement, please remove the used cartridge and insert a new one.

#### Attention:

- a. Please fill the e-liquid from the red filling port instead of the airway in the middle. b. Please put the drip tip back as soon as the filling is
- done, and make sure it is properly sealed to prevent e-liquid leakage.
- c. Let the cartridge sit for 10 minutes after the first filling to avoid coil burning.
- d. Please make a timely refilling when the e-liquid is under the MIN level.

#### 2. Airflow Adjustment

Slide the valve up and down to adjust the airflow.

#### 3. Coil Replacement

- a. Remove the drip tip as the picture shown below.
- b. Use a new coil to eiect the used coil from the top of the cartridge.
- c. Align the new coil's tangent with the coil insertion port's.
- d. Let the cartridge sit for 10 minutes after the first filling to avoid coil burning.