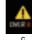

#### 12. Protection and Indication

- a. Short-circuit protection: When a short-circuit occurs, the screen displays "Atomizer Short", and the device will stop outputting.
- b. Low voltage protection: When the power is low, the screen displays "Low Battery", and the device will stop outputting.
- c. Overtime protection: The screen displays "OVER 8s" to indicate an over 8-second vaping, and the device will stop outputting.

- d. Open-circuit protection: When an open-circuit occurs under a no pod or disconnection situation, the screen displays "No Atomizer".
- e. High-temperature protection: When the device's temperature is too high, the screen displays "Too Hot! Please Wait".