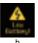

#### 12. Protection and Indication

- a. Short-circuit protection: When a short-circuit occurs, the screen displays "Atomizer Short", and the device will stop outputting.
- b. Low voltage protection: When the power is low, the screen displays "Low Battery", and the device will stop outputting.
- c. Overtime protection: The screen displays "OVER 8s" to indicate an over 8-second vaping, and the device will stop outputting.