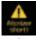

#### 12. Protection and Indication

- a. Short-circuit protection: When a short-circuit occurs, the screen displays "Atomizer Short", and the device will stop outputting.
- b. Low voltage protection: When the power is low, the screen displays "Low Battery", and the device will stop outputting.
- c. Overtime protection: The screen displays "OVER 8s" to indicate an over 8-second vaping, and the device will stop outputting.