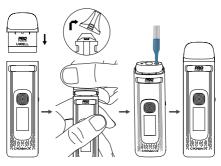

#### 1. Cartridge Filling and Replacement

- a. Take the cartridge off the new device for the first filling and remove the insulating film on the bottom of the cartridge before use.
- b. Take off the drip tip as the picture shown below.
- Fill the cartridge through the red filling port, put the drip tip back and the clicking sound will hint at proper installation.
- d. For the cartridge replacement, please remove the used cartridge and insert a new one.

#### Attention:

- a. Please fill the e-liquid from the red filling port instead of the airway in the middle. b. Please put the drip tip back as soon as the filling is
- done, and make sure it is properly sealed to prevent e-liquid leakage.
- c. Let the cartridge sit for 10 minutes after the first filling to avoid coil burning.
- d. Please make a timely refilling when the e-liquid is under the MIN level.