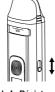

mbout et un clic se fera entendre pour indiquer une installation correcte.
- d. Dans une optique de remplacement de cartouche, veuillez retirer la cartouche usagée et en insérer une nouvelle.



#### Attention

- Remplissez l'appareil de e-liquide en utilisant l'orifice de remplissage rouge et non en utilisant l'orifice central.
- Remettez l'embout en place une fois le remplissage terminé et assurez-vous qu'il soit correctement installé afin d'éviter toute fuite.
- c. Laissez la capsule reposer pendant 10 minutes après le premier remplissage pour éviter toute combustion de la résistance.
- d. Veuillez remplir dès lors que le niveau d'e-liquide est inférieur au niveau MIN.

#### 2. Ajustement du débit d'air

Faites coulisser la valve vers le haut et vers le bas pour régler le débit d'air.



## 3. Remplacement de la Résistance

- Retirez l'embout en suivant les instructions de l'image ci-dessous.
- b. Veuillez utiliser une nouvelle résistance pour faire éjecter la résistance usagée du sommet de la cartouche.
- c. Alignez la tangente de la nouvelle résistance avec celle de son port d'insertion.
- d. Laissez la cartouche reposer pendant 10 minutes après le premier remplissage afin d'éviter toute combustion de la résistance.



#### 4. Allumage/Extinction

Appuyez sur le bouton 5 fois consécutives pour allumer/éteindre l'appareil. L'écran affiche "Hello UWELL" / "Goodbye" pendant 3 secondes. / "Goodbye" pendant 3 secondes.





#### 5. Allumer/Eteindre l'Ecran (Veille)

- a. Allumer: L'écran s'allume lorsque vous allumez l'appareil, lorsque de vous chargez l'appareil ou appuvez