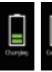

#### 11. Charging

Connect the device to a power source through a TYPE-C charging cable. The screen will show a dynamic charging icon and "Charging". When the charging is done, the screen will show a full battery icon and "Complete".

#### 11. Ricarica

Collegare il dispositivo a una fonte di alimentazione tramite un cavo di ricarica TIPO-C. Sullo schermo apparirà un'icona di ricarica dinamica e la scritta "Charging" (Ricarica). Al termine della ricarica, sullo schermo apparirà l'icona della batteria piena e il messaggio "Complete" (Completo).

11. Aufladen Schließen Sie das Gerät über ein TYPE-C-I adekahel an eine Stromquelle an. Auf dem Bildschirm wird ein dynamisches Ladesymbol und "Charging (Wird geladen)" angezeigt. Wenn der Ladevorgang abgeschlossen ist. zeigt der Bildschirm ein Symbol für einen vollen Akku und "Complete (Voll)" an.

#### 11. Ładowanie

Podłącz urządzenie do źródła zasilania za pomocą kabla ladującego TYPE-C. Na ekranie pojawi się ikona dynamicznego ladowania i napis "Ładowanie" Po zakończeniu ładowania na ekranie pojawi się ikona pełnej baterii i napis "Kompletny".

#### 11. Carga

Conecte el dispositivo a una fuente de alimentación utilizando un cable de carga Tipo-C. La pantalla mostrará un icono de carga dinámica y "Charging (Cargando)". Cuando la carga esté completa, la pantalla mostrará un icono de

batería llena y " Complete (Completo)".

## 11. Opladen

Sluit het apparaat aan op een voedingsbron via een TYPE-C oplaadkabel. Het scherm toont een dynamisch oplaadpictogram en "Charging (Bezig met opladen)". Als het opladen klaar is, toont het scherm een pictogram voor een volle batterij en "Complete".

#### 11. Opladning

Tilslut enheden til en strømkilde via et type-c opladningskabel, derefter vises det dynamiske opladningsikon og "Oplader" på displayet. Displayet viser ikonet for fuldt batteri og "Fuldført", når opladningen er fuldført.

#### 11. Mise en Charge

Connectez l'appareil à une source d'alimentation à l'aide d'un câble de charge TYPE-C. L'écran affiche une icône de charge dynamique et "Charging". Lorsque la charge est terminée, l'écran affiche une icône de batterie pleine et "Complete".