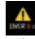

#### 12. Protection and Indication

- a. Short-circuit protection: When a short-circuit occurs, the screen displays "Atomizer Short", and the device will stop outputting.
- b. Low voltage protection: When the power is low, the screen displays "Low Battery", and the device will stop outputting.
- c. Overtime protection: The screen displays "OVER 8s" to indicate an over 8-second vaping, and the device will stop outputting.