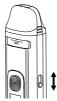

#### 2. Airflow Adjustment

Slide the valve up and down to adjust the airflow.

### 2. Regolazione del flusso d'aria

Far scorrere la valvola su e giù per regolare il flusso d'aria.