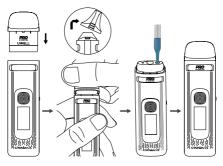

#### 1. Cartridge Filling and Replacement

- a. Take the cartridge off the new device for the first filling and remove the insulating film on the bottom of the cartridge before use.
- b. Take off the drip tip as the picture shown below.
- Fill the cartridge through the red filling port, put the drip tip back and the clicking sound will hint at proper installation.
- d. For the cartridge replacement, please remove the used cartridge and insert a new one.

#### Attention:

- a. Please fill the e-liquid from the red filling port instead of the airway in the middle. b. Please put the drip tip back as soon as the filling is
- done, and make sure it is properly sealed to prevent e-liquid leakage.
- c. Let the cartridge sit for 10 minutes after the first filling to avoid coil burning.
- d. Please make a timely refilling when the e-liquid is under the MIN level.

#### 3. Coil Replacement

- a. Remove the drip tip as the picture shown below.
- b. Use a new coil to eiect the used coil from the top of the cartridge.
- c. Align the new coil's tangent with the coil insertion port's.
- d. Let the cartridge sit for 10 minutes after the first filling to avoid coil burning.