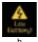

#### 12. Protection and Indication

- a. Short-circuit protection: When a short-circuit occurs, the screen displays "Atomizer Short", and the device will stop outputting.
- b. Low voltage protection: When the power is low, the screen displays "Low Battery", and the device will stop outputting.
- c. Overtime protection: The screen displays "OVER 8s" to indicate an over 8-second vaping, and the device will stop outputting.