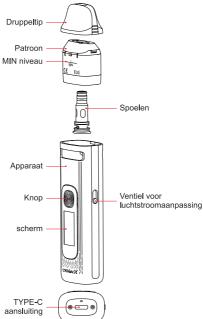

### Illustration

### **Specifications**

· Materials: PCTG, Aluminium Alloy

• Dimensions: 113 mm × 30.8 mm × 21 mm

• Net Weight: Approx. 87.5 g

E-liquid Capacity: 2 ml
Output power: 60 W

Coil Specifications:

FeCrAl Meshed 0.3 Ω UWELL CROWN X Coil FeCrAl Meshed 0.6 Ω UWELL CROWN X Coil

. Battery Capacity: 1500 mAh

#### 2. Airflow Adjustment

Slide the valve up and down to adjust the airflow.