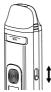

er ein und bei der richtigen Installation ist ein Klicken zu hören.
- d. Zum Ersetzen der Patrone entfernen Sie bitte die gebrauchte Patrone und legen Sie eine neue.



#### Achtung

- a. Bitte füllen Sie die E-Flüssigkeit aus der roten Einfüllöffnung und nicht aus dem Luftkanal in der Mitte.
- Bitte setzen Sie die Tropfspitze wieder ein, sobald die Befüllung abgeschlossen ist, und stellen Sie sicher, dass sie richtig verschlossen ist, um ein Auslaufen der E-Flüssigkeit zu verhindern.
- c. Lassen Sie die Patrone nach der ersten Befüllung 10 Minuten ruhen, um ein Verbrennen der Spule zu vermeiden.
- d. Bitte füllen Sie rechtzeitig nach, wenn die E-Flüssigkeit unter dem MIN-Stand ist.

#### 2. Luftstrom einstellen

Schieben Sie das Ventil nach oben und unten, um den Luftstrom einzustellen.



#### 3. Auswechseln der Spule

- Entfernen Sie die Tropferspitze wie auf dem Bild unten gezeigt.
- b. Verwenden Sie eine neue Spule, um die gebrauchte Spule aus dem oberen Teil der Patrone zu entfernen.
- c. Richten Sie die Tangente der neuen Spule an der Einführungsöffnung der Spule aus.
  - d. Lassen Sie die Patrone nach der ersten Befüllung 10 Minuten ruhen, um ein Verbrennen der Spule zu vermeiden



#### 4. Einschalten/Ausschalten

Drücken Sie die Taste 5 Mal innerhalb von 2 Sekunden, um das Gerät ein-/auszuschalten. Auf dem Display wird "Hello UWELL (Hallo UWELL)" / "Goodbye (Auf Wiedersehen)" für 3 Sekunden angezeigt.





#### 5. Display ein-/ausschalten (Standby)

- a. Einschalten: Das Display ist eingeschaltet, wenn Sie das Gerät einschalten, aufladen oder die Taste drücken.
-