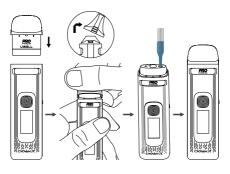

#### 1. Cartridge Filling and Replacement

- a. Take the cartridge off the new device for the first filling and remove the insulating film on the bottom of the cartridge before use.
- b. Take off the drip tip as the picture shown below.
- Fill the cartridge through the red filling port, put the drip tip back and the clicking sound will hint at proper installation.
- d. For the cartridge replacement, please remove the used cartridge and insert a new one.

#### Attention:

- a. Please fill the e-liquid from the red filling port instead of the airway in the middle. b. Please put the drip tip back as soon as the filling is
- done, and make sure it is properly sealed to prevent e-liquid leakage.
- c. Let the cartridge sit for 10 minutes after the first filling to avoid coil burning.
- d. Please make a timely refilling when the e-liquid is under the MIN level.