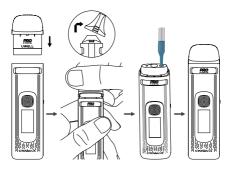

#### 1. Cartridge Filling and Replacement

- a. Take the cartridge off the new device for the first filling and remove the insulating film on the bottom of the cartridge before use.
- b. Take off the drip tip as the picture shown below.
- Fill the cartridge through the red filling port, put the drip tip back and the clicking sound will hint at proper installation.
- d. For the cartridge replacement, please remove the used cartridge and insert a new one.

#### Attention:

- a. Please fill the e-liquid from the red filling port instead of the airway in the middle. b. Please put the drip tip back as soon as the filling is
- done, and make sure it is properly sealed to prevent e-liquid leakage.
- c. Let the cartridge sit for 10 minutes after the first filling to avoid coil burning.
- d. Please make a timely refilling when the e-liquid is under the MIN level.

#### 3. Coil Replacement

- a. Remove the drip tip as the picture shown below.
- b. Use a new coil to eiect the used coil from the top of the cartridge.
- c. Align the new coil's tangent with the coil insertion port's.
- d. Let the cartridge sit for 10 minutes after the first filling to avoid coil burning.