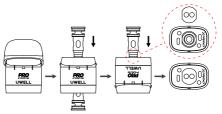

### Illustration

#### **Quick Guide**

- Take the cartridge off the device, then remove the insulating film from the bottom.
- Take the drip tip off, fill the e-liquid from the filling port then insert the cartridge back into the device. Wait for 10 minutes after its first filling.
- 3. Press the button 5 times in 2 seconds to turn on the pod system, then draw to vape.