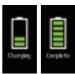

#### 11. Charging

Connect the device to a power source through a TYPE-C charging cable. The screen will show a dynamic charging icon and "Charging". When the charging is done, the screen will show a full battery icon and "Complete".