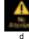

#### 12. Protection and Indication

- a. Short-circuit protection: When a short-circuit occurs, the screen displays "Atomizer Short", and the device will stop outputting.
- b. Low voltage protection: When the power is low, the screen displays "Low Battery", and the device will stop outputting.
- c. Overtime protection: The screen displays "OVER 8s" to indicate an over 8-second vaping, and the device will stop outputting.