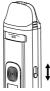

### Illustration

#### **Quick Guide**

- Take the cartridge off the device, then remove the insulating film from the bottom.
- Take the drip tip off, fill the e-liquid from the filling port then insert the cartridge back into the device. Wait for 10 minutes after its first filling.
- 3. Press the button 5 times in 2 seconds to turn on the pod system, then draw to vape.

#### 2. Airflow Adjustment

Slide the valve up and down to adjust the airflow.