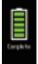

#### 11. Charging

Connect the device to a power source through a TYPE-C charging cable. The screen will show a dynamic charging icon and "Charging". When the charging is done, the screen will show a full battery icon and "Complete".

#### 11. Ricarica

Collegare il dispositivo a una fonte di alimentazione tramite un cavo di ricarica TIPO-C. Sullo schermo apparirà un'icona di ricarica dinamica e la scritta "Charging" (Ricarica). Al termine della ricarica, sullo schermo apparirà l'icona della batteria piena e il messaggio "Complete" (Completo).

11. Aufladen Schließen Sie das Gerät über ein TYPE-C-I adekahel an eine Stromquelle an. Auf dem Bildschirm wird ein dynamisches Ladesymbol und "Charging (Wird geladen)" angezeigt. Wenn der Ladevorgang abgeschlossen ist. zeigt der Bildschirm ein Symbol für einen vollen Akku und "Complete (Voll)" an.

#### 11. Ładowanie

Podłącz urządzenie do źródła zasilania za pomocą kabla ladującego TYPE-C. Na ekranie pojawi się ikona dynamicznego ladowania i napis "Ładowanie" Po zakończeniu ładowania na ekranie pojawi się ikona pełnej baterii i napis "Kompletny".

#### 11. Carga

Conecte el dispositivo a una fuente de alimentación utilizando un cable de carga Tipo-C. La pantalla mostrará un icono de carga dinámica y "Charging (Cargando)". Cuando la carga esté completa, la pantalla mostrará un icono de

batería llena y " Complete (Completo)".

## 11. Opladen

Sluit het apparaat aan op een voedingsbron via een TYPE-C oplaadkabel. Het scherm toont een dynamisch oplaadpictogram en "Charging (Bezig met opladen)". Als het opladen klaar is, toont het scherm een pictogram voor een volle batterij en "Complete".

#### 11. Opladning

Tilslut enheden til en strømkilde via et type-c opladningskabel, derefter vises det dynamiske opladningsikon og "Oplader" på displayet. Displayet viser ikonet for fuldt batteri og "Fuldført", når opladningen er fuldført.

#### 11. Mise en Charge

Connectez l'appareil à une source d'alimentation à l'aide d'un câble de charge TYPE-C. L'écran affiche une icône de charge dynamique et "Charging". Lorsque la charge est terminée, l'écran affiche une icône de batterie pleine et "Complete".