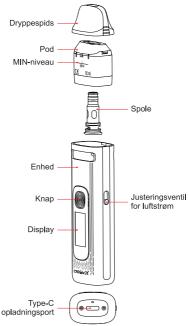

### Illustration

### **Specifications**

· Materials: PCTG, Aluminium Alloy

• Dimensions: 113 mm × 30.8 mm × 21 mm

• Net Weight: Approx. 87.5 g

E-liquid Capacity: 2 ml
Output power: 60 W

Coil Specifications:

FeCrAl Meshed 0.3 Ω UWELL CROWN X Coil FeCrAl Meshed 0.6 Ω UWELL CROWN X Coil

. Battery Capacity: 1500 mAh

#### 2. Airflow Adjustment

Slide the valve up and down to adjust the airflow.

#### 11. Charging

Connect the device to a power source through a TYPE-C charging cable. The screen will show a dynamic charging icon and "Charging". When the charging is done, the screen will show a full battery icon and "Complete".