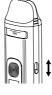

#### 2. Airflow Adjustment

Slide the valve up and down to adjust the airflow.

### 2. Regolazione del flusso d'aria

Far scorrere la valvola su e giù per regolare il flusso d'aria.