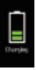

#### 11. Charging

Connect the device to a power source through a TYPE-C charging cable. The screen will show a dynamic charging icon and "Charging". When the charging is done, the screen will show a full battery icon and "Complete".