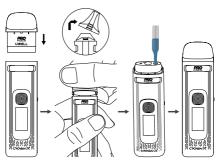

#### 1. Cartridge Filling and Replacement

- a. Take the cartridge off the new device for the first filling and remove the insulating film on the bottom of the cartridge before use.
- b. Take off the drip tip as the picture shown below.
- Fill the cartridge through the red filling port, put the drip tip back and the clicking sound will hint at proper installation.
- d. For the cartridge replacement, please remove the used cartridge and insert a new one.

#### Attention:

- a. Please fill the e-liquid from the red filling port instead of the airway in the middle. b. Please put the drip tip back as soon as the filling is
- done, and make sure it is properly sealed to prevent e-liquid leakage.
- c. Let the cartridge sit for 10 minutes after the first filling to avoid coil burning.
- d. Please make a timely refilling when the e-liquid is under the MIN level.