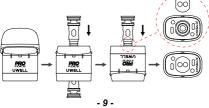

#### 1. Cartridge Filling and Replacement

- a. Take the cartridge off the new device for the first filling and remove the insulating film on the bottom of the cartridge before use.
- b. Take off the drip tip as the picture shown below.
- Fill the cartridge through the red filling port, put the drip tip back and the clicking sound will hint at proper installation.
- d. For the cartridge replacement, please remove the used cartridge and insert a new one.

#### 3. Coil Replacement

- a. Remove the drip tip as the picture shown below.
- b. Use a new coil to eiect the used coil from the top of the cartridge.
- c. Align the new coil's tangent with the coil insertion port's.
- d. Let the cartridge sit for 10 minutes after the first filling to avoid coil burning.