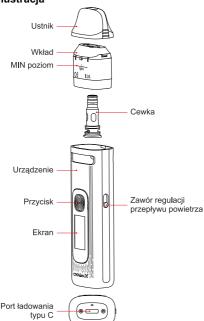

### Illustration

#### 1. Cartridge Filling and Replacement

- a. Take the cartridge off the new device for the first filling and remove the insulating film on the bottom of the cartridge before use.
- b. Take off the drip tip as the picture shown below.
- Fill the cartridge through the red filling port, put the drip tip back and the clicking sound will hint at proper installation.
- d. For the cartridge replacement, please remove the used cartridge and insert a new one.

#### Attention:

- a. Please fill the e-liquid from the red filling port instead of the airway in the middle. b. Please put the drip tip back as soon as the filling is
- done, and make sure it is properly sealed to prevent e-liquid leakage.
- c. Let the cartridge sit for 10 minutes after the first filling to avoid coil burning.
- d. Please make a timely refilling when the e-liquid is under the MIN level.

#### 2. Airflow Adjustment

Slide the valve up and down to adjust the airflow.

#### 3. Coil Replacement

- a. Remove the drip tip as the picture shown below.
- b. Use a new coil to eiect the used coil from the top of the cartridge.
- c. Align the new coil's tangent with the coil insertion port's.
- d. Let the cartridge sit for 10 minutes after the first filling to avoid coil burning.