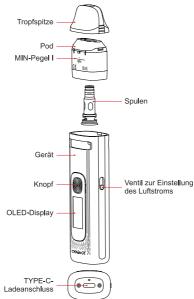

### Illustration

#### **Quick Guide**

- Take the cartridge off the device, then remove the insulating film from the bottom.
- Take the drip tip off, fill the e-liquid from the filling port then insert the cartridge back into the device. Wait for 10 minutes after its first filling.
- 3. Press the button 5 times in 2 seconds to turn on the pod system, then draw to vape.

### **Specifications**

· Materials: PCTG, Aluminium Alloy

• Dimensions: 113 mm × 30.8 mm × 21 mm

• Net Weight: Approx. 87.5 g

E-liquid Capacity: 2 ml
Output power: 60 W

Coil Specifications:

FeCrAl Meshed 0.3 Ω UWELL CROWN X Coil FeCrAl Meshed 0.6 Ω UWELL CROWN X Coil

. Battery Capacity: 1500 mAh

### Instructions

#### 1. Cartridge Filling and Replacement

- a. Take the cartridge off the new device for the first filling and remove the insulating film on the bottom of the cartridge before use.
- b. Take off the drip tip as the picture shown below.
- Fill the cartridge through the red filling port, put the drip tip back and the clicking sound will hint at proper installation.
- d. For the cartridge replacement, please remove the used cartridge and insert a new one.

#### Attention:

- a. Please fill the e-liquid from the red filling port instead of the airway in the middle. b. Please put the drip tip back as soon as the filling is
- done, and make sure it is properly sealed to prevent e-liquid leakage.
- c. Let the cartridge sit for 10 minutes after the first filling to avoid coil burning.
- d. Please make a timely refilling when the e-liquid is under the MIN level.

#### 2. Airflow Adjustment

Slide the valve up and down to adjust the airflow.

#### 3. Coil Replacement

- a. Remove the drip tip as the picture shown below.
- b. Use a new coil to eiect the used coil from the top of the cartridge.
- c. Align the new coil's tangent with the coil insertion port's.
- d. Let the cartridge sit for 10 minutes after the first filling to avoid coil burning.

#### 4. Turn On/Off

Press the button 5 times within 2 seconds to turn on/off the device. The display will show "Hello UWELL" / "Goodbye" for 3 seconds.

#### 5. Turn On/Off the Display (Standby)

- a. Turn on: The display will be on while turning on the device, charging the device or pressing the button.
- Turn off: The display will be off without operation for 20 seconds.

### 6. Vaping

Please take a draw or press the button to vape when the device is powered on.

#### 11. Charging

Connect the device to a power source through a TYPE-C charging cable. The screen will show a dynamic charging icon and "Charging". When the charging is done, the screen will show a full battery icon and "Complete".