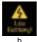

#### 12. Protection and Indication

- a. Short-circuit protection: When a short-circuit occurs, the screen displays "Atomizer Short", and the device will stop outputting.
- b. Low voltage protection: When the power is low, the screen displays "Low Battery", and the device will stop outputting.
- c. Overtime protection: The screen displays "OVER 8s" to indicate an over 8-second vaping, and the device will stop outputting.