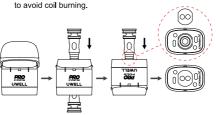

#### Attention:

- a. Please fill the e-liquid from the red filling port instead of the airway in the middle. b. Please put the drip tip back as soon as the filling is
- done, and make sure it is properly sealed to prevent e-liquid leakage.
- c. Let the cartridge sit for 10 minutes after the first filling to avoid coil burning.
- d. Please make a timely refilling when the e-liquid is under the MIN level.

#### 3. Coil Replacement

- a. Remove the drip tip as the picture shown below.
- b. Use a new coil to eiect the used coil from the top of the cartridge.
- c. Align the new coil's tangent with the coil insertion port's.
- d. Let the cartridge sit for 10 minutes after the first filling to avoid coil burning.

#### Attenzione:

- a. Riempire l'e-liquid dalla porta di riempimento rossa anziché dalla via d'aria centrale.
- Rimettere la punta di gocciolamento una volta fatto il riempimento e assicurarsi che sia installata correttamente per evitare perdite di e-liquid.
- c. Lasciare riposare la cartuccia del pod per 10 minuti dopo il primo rifornimento in modo da evitare che la bobina si bruci.
- d. Effettuare una ricarica tempestiva quando l'e-liquid è al di sotto del livello "MIN".

#### 3. Sostituzione della bobina

- a. Estrarre la punta di gocciolamento come mostrato nell'immagine sottostante.
- b. Utilizzare una nuova bobina per espellere quella usata dalla parte superiore della cartuccia.
- Allineare la tangente della nuova coil con la porta di inserimento della coil.
- d. Lasciare riposare la cartuccia della cartuccia per 10 minuti dopo il primo rifornimento in modo da evitare che la bobina si bruci.