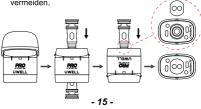

#### 3. Coil Replacement

- a. Remove the drip tip as the picture shown below.
- b. Use a new coil to eiect the used coil from the top of the cartridge.
- c. Align the new coil's tangent with the coil insertion port's.
- d. Let the cartridge sit for 10 minutes after the first filling to avoid coil burning.