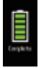

#### 11. Charging

Connect the device to a power source through a TYPE-C charging cable. The screen will show a dynamic charging icon and "Charging". When the charging is done, the screen will show a full battery icon and "Complete".