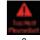

- d. Open-circuit protection: When an open-circuit occurs under a no pod or disconnection situation, the screen displays "No Atomizer".
- e. High-temperature protection: When the device's temperature is too high, the screen displays "Too Hot! Please Wait".