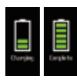

#### 11. Charging

Connect the device to a power source through a TYPE-C charging cable. The screen will show a dynamic charging icon and "Charging". When the charging is done, the screen will show a full battery icon and "Complete".