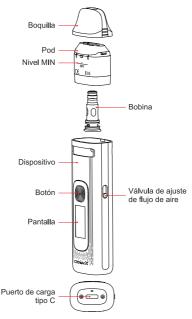

### Illustration

#### **Quick Guide**

- Take the cartridge off the device, then remove the insulating film from the bottom.
- Take the drip tip off, fill the e-liquid from the filling port then insert the cartridge back into the device. Wait for 10 minutes after its first filling.
- 3. Press the button 5 times in 2 seconds to turn on the pod system, then draw to vape.

### **Specifications**

· Materials: PCTG, Aluminium Alloy

• Dimensions: 113 mm × 30.8 mm × 21 mm

• Net Weight: Approx. 87.5 g

E-liquid Capacity: 2 ml
Output power: 60 W

Coil Specifications:

FeCrAl Meshed 0.3 Ω UWELL CROWN X Coil FeCrAl Meshed 0.6 Ω UWELL CROWN X Coil

. Battery Capacity: 1500 mAh