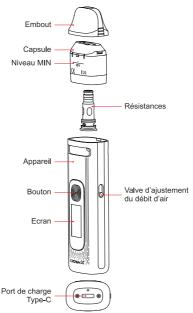

### Illustration

#### **Quick Guide**

- Take the cartridge off the device, then remove the insulating film from the bottom.
- Take the drip tip off, fill the e-liquid from the filling port then insert the cartridge back into the device. Wait for 10 minutes after its first filling.
- 3. Press the button 5 times in 2 seconds to turn on the pod system, then draw to vape.