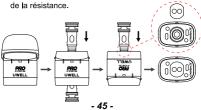

## 3. Remplacement de la Résistance

- Retirez l'embout en suivant les instructions de l'image ci-dessous.
- b. Veuillez utiliser une nouvelle résistance pour faire éjecter la résistance usagée du sommet de la cartouche.
- c. Alignez la tangente de la nouvelle résistance avec celle de son port d'insertion.
- d. Laissez la cartouche reposer pendant 10 minutes après le premier remplissage afin d'éviter toute combustion de la résistance.