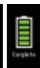

#### 11. Charging

Connect the device to a power source through a TYPE-C charging cable. The screen will show a dynamic charging icon and "Charging". When the charging is done, the screen will show a full battery icon and "Complete".

#### 11. Ricarica

Collegare il dispositivo a una fonte di alimentazione tramite un cavo di ricarica TIPO-C. Sullo schermo apparirà un'icona di ricarica dinamica e la scritta "Charging" (Ricarica). Al termine della ricarica, sullo schermo apparirà l'icona della batteria piena e il messaggio "Complete" (Completo).

11. Aufladen Schließen Sie das Gerät über ein TYPE-C-I adekahel an eine Stromquelle an. Auf dem Bildschirm wird ein dynamisches Ladesymbol und "Charging (Wird geladen)" angezeigt. Wenn der Ladevorgang abgeschlossen ist. zeigt der Bildschirm ein Symbol für einen vollen Akku und "Complete (Voll)" an.

#### 11. Ładowanie

Podłącz urządzenie do źródła zasilania za pomocą kabla ladującego TYPE-C. Na ekranie pojawi się ikona dynamicznego ladowania i napis "Ładowanie" Po zakończeniu ładowania na ekranie pojawi się ikona pełnej baterii i napis "Kompletny".

#### 11. Carga

Conecte el dispositivo a una fuente de alimentación utilizando un cable de carga Tipo-C. La pantalla mostrará un icono de carga dinámica y "Charging (Cargando)". Cuando la carga esté completa, la pantalla mostrará un icono de

batería llena y " Complete (Completo)".

## 11. Opladen

Sluit het apparaat aan op een voedingsbron via een TYPE-C oplaadkabel. Het scherm toont een dynamisch oplaadpictogram en "Charging (Bezig met opladen)". Als het opladen klaar is, toont het scherm een pictogram voor een volle batterij en "Complete".

#### 11. Opladning

Tilslut enheden til en strømkilde via et type-c opladningskabel, derefter vises det dynamiske opladningsikon og "Oplader" på displayet. Displayet viser ikonet for fuldt batteri og "Fuldført", når opladningen er fuldført.

#### 11. Mise en Charge

Connectez l'appareil à une source d'alimentation à l'aide d'un câble de charge TYPE-C. L'écran affiche une icône de charge dynamique et "Charging". Lorsque la charge est terminée, l'écran affiche une icône de batterie pleine et "Complete".