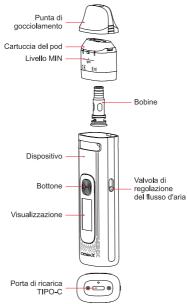

### **Specifications**

· Materials: PCTG, Aluminium Alloy

• Dimensions: 113 mm × 30.8 mm × 21 mm

• Net Weight: Approx. 87.5 g

E-liquid Capacity: 2 ml
Output power: 60 W

Coil Specifications:

FeCrAl Meshed 0.3 Ω UWELL CROWN X Coil FeCrAl Meshed 0.6 Ω UWELL CROWN X Coil

. Battery Capacity: 1500 mAh

#### 2. Airflow Adjustment

Slide the valve up and down to adjust the airflow.

#### 11. Charging

Connect the device to a power source through a TYPE-C charging cable. The screen will show a dynamic charging icon and "Charging". When the charging is done, the screen will show a full battery icon and "Complete".