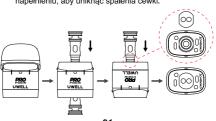

### Illustration

#### **Quick Guide**

- Take the cartridge off the device, then remove the insulating film from the bottom.
- Take the drip tip off, fill the e-liquid from the filling port then insert the cartridge back into the device. Wait for 10 minutes after its first filling.
- 3. Press the button 5 times in 2 seconds to turn on the pod system, then draw to vape.

#### 1. Cartridge Filling and Replacement

- a. Take the cartridge off the new device for the first filling and remove the insulating film on the bottom of the cartridge before use.
- b. Take off the drip tip as the picture shown below.
- Fill the cartridge through the red filling port, put the drip tip back and the clicking sound will hint at proper installation.
- d. For the cartridge replacement, please remove the used cartridge and insert a new one.