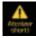

#### 12. Protection and Indication

- a. Short-circuit protection: When a short-circuit occurs, the screen displays "Atomizer Short", and the device will stop outputting.
- b. Low voltage protection: When the power is low, the screen displays "Low Battery", and the device will stop outputting.
- c. Overtime protection: The screen displays "OVER 8s" to indicate an over 8-second vaping, and the device will stop outputting.