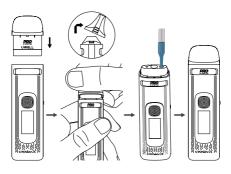

#### 1. Cartridge Filling and Replacement

- a. Take the cartridge off the new device for the first filling and remove the insulating film on the bottom of the cartridge before use.
- b. Take off the drip tip as the picture shown below.
- Fill the cartridge through the red filling port, put the drip tip back and the clicking sound will hint at proper installation.
- d. For the cartridge replacement, please remove the used cartridge and insert a new one.

#### 3. Coil Replacement

- a. Remove the drip tip as the picture shown below.
- b. Use a new coil to eiect the used coil from the top of the cartridge.
- c. Align the new coil's tangent with the coil insertion port's.
- d. Let the cartridge sit for 10 minutes after the first filling to avoid coil burning.

#### 1. Patrone befüllen und ersetzen

- a. Nehmen Sie die Patrone f
  ür die erste Bef
  üllung aus dem neuen Ger
  ät und entfernen Sie die Isolierfolie auf der Unterseite der Patrone vor dem Gebrauch.
- b. Nehmen Sie die Tropfspitze ab, wie in der Abbildung unten gezeigt.
- Befüllen Sie die Patrone durch die rote Füllöffnung, setzen Sie die Tropfspitze wieder ein und bei der richtigen Installation ist ein Klicken zu hören.
- d. Zum Ersetzen der Patrone entfernen Sie bitte die gebrauchte Patrone und legen Sie eine neue.

#### 3. Auswechseln der Spule

- Entfernen Sie die Tropferspitze wie auf dem Bild unten gezeigt.
- b. Verwenden Sie eine neue Spule, um die gebrauchte Spule aus dem oberen Teil der Patrone zu entfernen.
- c. Richten Sie die Tangente der neuen Spule an der Einführungsöffnung der Spule aus.
  - d. Lassen Sie die Patrone nach der ersten Befüllung 10 Minuten ruhen, um ein Verbrennen der Spule zu vermeiden