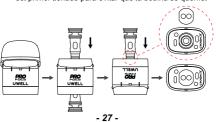

### Specifiche tecniche

- Materiali: PCTG, lega di allumini
- Dimensioni: 113 mm × 30.8 mm × 21 mm
- Peso netto: circa 87,5 g
- Capacità e-liquid: 2 ml
- Potenza di uscita: 60 W
- Specifiche della bobina:
  - Bobina FeCrAl Reticolato 0,3  $\Omega$  UWELL CROWN X Bobina FeCrAl Reticolato 0.6  $\Omega$  UWELL CROWN X
- Capacità della batteria: 1500 mAh

### 1. Riempimento e sostituzione della cartuccia del pod

- a. Per il primo riempimento, estrarre la cartuccia dal nuovo dispositivo e rimuovere la pellicola isolante dal fondo della cartuccia prima dell'uso.
- Estrarre la punta di gocciolamento come mostrato nell'immagine sottostante.
- c. Riempire la cartuccia attraverso la porta di riempimento rossa, rimettere la punta di gocciolamento e notare il suono del clic che indica la corretta installazione.
- d. Per sostituire la cartuccia del pod, rimuovere quella usata e inserime una nuova.