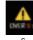

#### 12. Protection and Indication

- a. Short-circuit protection: When a short-circuit occurs, the screen displays "Atomizer Short", and the device will stop outputting.
- b. Low voltage protection: When the power is low, the screen displays "Low Battery", and the device will stop outputting.
- c. Overtime protection: The screen displays "OVER 8s" to indicate an over 8-second vaping, and the device will stop outputting.