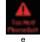

- d. Open-circuit protection: When an open-circuit occurs under a no pod or disconnection situation, the screen displays "No Atomizer".
- e. High-temperature protection: When the device's temperature is too high, the screen displays "Too Hot! Please Wait".